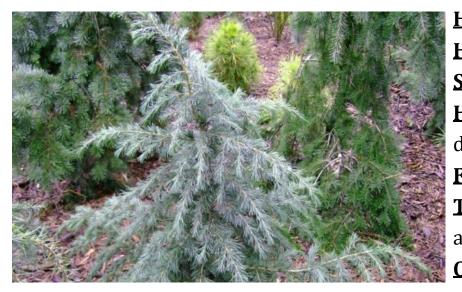

## Ice Rain Himalayan Cedar

Cedrus deodara 'Eisregen'

 Height: 10'
 Width: 5'

 Hardiness: Zone 5
 Sun: Full sun

 Soil: Well drained
 Soil: Well drained

 Habit: Compact, pyramidal. More
 More

 densely branched thar other cedars
 Soiliage: Icy blue foliage

 Foliage: Icy blue foliage
 Tolerance: Deer restant. Drought

 and heat tolerant.
 Comments: The hardiest selection

 of true cedars, select from a tree
 Soile selection

growing in Afghanistan.

## PLANT INFORMATION

Introduced from Germany. 'Eisregen' translated is ice rain to describe the appearance of the appearance of the needles.

oregonpridenurseries.com - (503) 472-9147 - sales@oregonpridenurseries.com © 2017 Oregon Pride Nurseries, Inc.. All rights reserved.