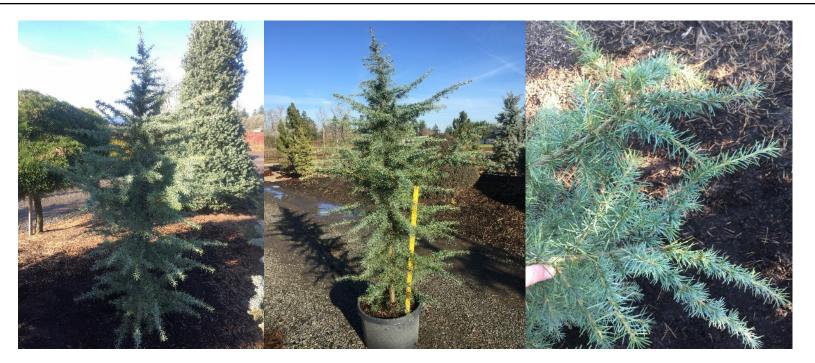

## Ice Rain Himalayan Cedar

Cedrus deodara 'Eisregen'

 Height: 10'
 Width: 5'

 Hardiness: Zone 5
 Sun: Full sun

 Soil: Well drained
 Soil: Well drained

 Habit: Compact, pyramidal. More
 More

 densely branched thar other cedars
 Soiliage: Icy blue foliage

 Foliage: Icy blue foliage
 Tolerance: Deer restant. Drought

 and heat tolerant.
 Comments: The hardiest selection

 of true cedars, select from a tree
 Soile selection

growing in Afghanistan.

## PLANT INFORMATION

Introduced from Germany. 'Eisregen' translated is ice rain to describe the appearance of the appearance of the needles.

oregonpridenurseries.com - (503) 472-9147 - sales@oregonpridenurseries.com © 2017 Oregon Pride Nurseries, Inc.. All rights reserved.