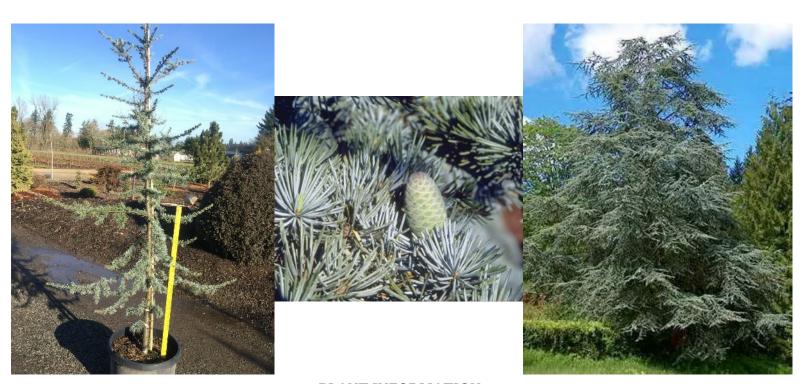

## **Blue Atlas Cedar**

Cedrus atlantica 'Glauca'

**Height:** 40-60' **Width:** 30-40'

**Hardiness:** Zone 6 **Sun:** Full sun

Soil: Well drained

Habit: Dense, pyramidal

**Foliage:** Silvery blue needles that appear to grow

in clusters

**Tolerance:** Drought tolerant once established. A

conifer that does well in heat and humidity.

**Comments:** A narrow pyramidal plant when

young, becomes broad spreading with age. Best

suited for large areas.

## **PLANT INFORMATION**

Native to the Atlas Mountains of Morocco and Tunisia.

oregonpridenurseries.com - (503) 472-9147 - sales@oregonpridenurseries.com © 2017 Oregon Pride Nurseries, Inc.. All rights reserved.