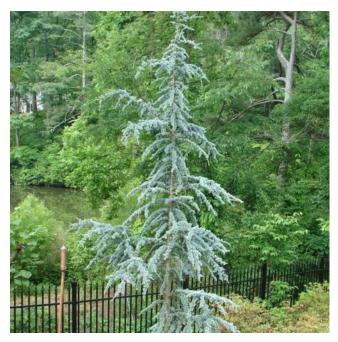

## **Blue Atlas Cedar**

Cedrus atlantica 'Glauca'

**Height:** 40-60' **Width:** 30-40'

**Hardiness:** Zone 6 **Sun:** Full sun

Soil: Well drained

Habit: Dense, pyramidal

**Foliage:** Silvery blue needles that appear to grow

in clusters

**Tolerance:** Drought tolerant once established. A

conifer that does well in heat and humidity.

**Comments:** A narrow pyramidal plant when

young, becomes broad spreading with age. Best

suited for large areas.