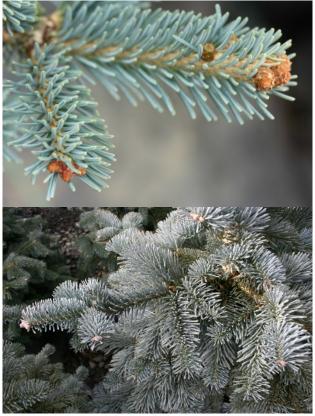

## **Pride's Select Corkbark Fir**

Abies lasiocarpa arizonica 'Pride's Select'

Height: 8-10'Width: 4-5'Hardiness: Zone 4Sun: Full sun to part shadeSoil: Well drainedHabit: Layered branching, pyramidalFoliage: Powder blue foliage with silver buds on<br/>white branches.Talementer Network blue ited for bight heat and

**Tolerance:** Not well suited for high heat and humidity climates.

**<u>Comments</u>:** Ideal specimen for small garden or rock feature. This along with other cork bark varieties provide stunning contrast in any garden

PLANT INFORMATION

Selection of Subalpine fir for its layered branching and powder blue foliage.

oregonpridenurseries.com - (503) 472-9147 - sales@oregonpridenurseries.com © 2017 Oregon Pride Nurseries, Inc.. All rights reserved.